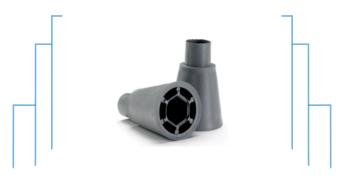

### **PVC Cones**

PVC Cones used at the ends of PVC sleeves and can be easily extracted after the removal of the formwork, to form a chamfered recess for subsequent grouting.

The Tie Rod is inserted through the tie bar PVC sleeving and PVC Cone. The Tie Bolt cones can be removed once striking of the concrete has taken place and the hole filled with Tie Hole Sealer.

# Cones-Expendable

A wide range of single use plastic cones, for use with spacer tubes 22mm to 32mm diameter giving required concrete covers of 10mm, 12mm and 15mm.

| Reference<br>Code | Spacer<br>Tube | Concrete<br>Cover | Pack<br>Size | Weight<br>kg/1000 |
|-------------------|----------------|-------------------|--------------|-------------------|
| N-CONE2210        | K22            | 10mm              | 500          | 4.40 Kg           |
| N-CONE2215        | K22            | 15mm              | 500          | 8.26 Kg           |
| N-CONE2612        | K26            | 12mm              | 500          | 17.10 Kg          |
| N-CONE3212        | K32            | 12mm              | 500          | 12.30 Kg          |

## Cones-Re-Usable

Manufactured from a rigid PVC, this range of cones can be extracted easily for re-use with the aid of a cone key. For use with spacer tubes 22mm to 40mm in diameter, giving concrete covers from 20mm to 50mm.