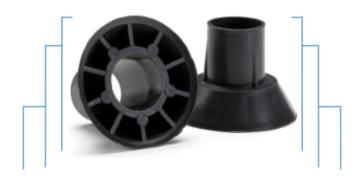

### **PVC Cones**

PVC Cones used at the ends of PVC sleeves and can be easily extracted after the removal of the formwork, to form a chamfered recess for subsequent grouting.

The Tie Rod is inserted through the tie bar PVC sleeving and PVC Cone. The Tie Bolt cones can be removed once striking of the concrete has taken place and the hole filled with Tie Hole Sealer.

## Cones-Re-Usable

Manufactured from a rigid PVC, this range of cones can be extracted easily for re-use with the aid of a cone key. For use with spacer tubes 22mm to 40mm in diameter, giving concrete covers from 20mm to 50mm.

| Reference Code | Spacer<br>Tube | Concrete<br>Cover | Pack<br>Size | Weight<br>kg/1000 |
|----------------|----------------|-------------------|--------------|-------------------|
| N-CONE2225     | K22/26         | 25mm              | 500          | 16.60 Kg          |
| N-CONE2235     | K22/26         | 35mm              | 250          | 21.48 Kg          |
| N-CONE2250EX   | K22/26         | 50mm              | 250          | 29.75 Kg          |
| N-CONE2250     | K22/26         | 50mm              | 125          | 25.00 Kg          |
| N-CONE2625     | K26/30         | 25mm              | 250          | 15.84 Kg          |
| N-CONE2650     | K26/30         | 50mm              | 125          | 26.00 Kg          |
| N-CONE3230     | K32/36         | 30mm              | 250          | 28.52 Kg          |
| N-CONE2210     | K40/46         | 20mm              | 125          | 20.00 Kg          |
| CK             | -              | Cone Key          | -            | 0.34 Kg           |