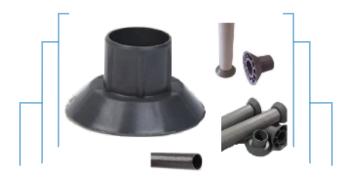

### **PVC Cones**

PVC Cones used at the ends of PVC sleeves and can be easily extracted after the removal of the formwork, to form a chamfered recess for subsequent grouting.

The Tie Rod is inserted through the tie bar PVC sleeving and PVC Cone. The Tie Bolt cones can be removed once striking of the concrete has taken place and the hole filled with Tie Hole Sealer.

# Cones-Expendable

A wide range of single use plastic cones, for use with spacer tubes 22mm to 32mm diameter giving required concrete covers of 10mm, 12mm and 15mm.

| Reference<br>Code | Spacer<br>Tube | Concrete<br>Cover | Pack<br>Size | Weight<br>kg/1000 |
|-------------------|----------------|-------------------|--------------|-------------------|
| N-CONE2210        | K22            | 10mm              | 500          | 4.40 Kg           |
| N-CONE2215        | K22            | 15mm              | 500          | 8.26 Kg           |
| N-CONE2612        | K26            | 12mm              | 500          | 17.10 Kg          |
| N-CONE3212        | K32            | 12mm              | 500          | 12.30 Kg          |

## Cones-Re-Usable

Manufactured from a rigid PVC, this range of cones can be extracted easily for re-use with the aid of a cone key. For use with spacer tubes 22mm to 40mm in diameter, giving concrete covers from 20mm to 50mm.