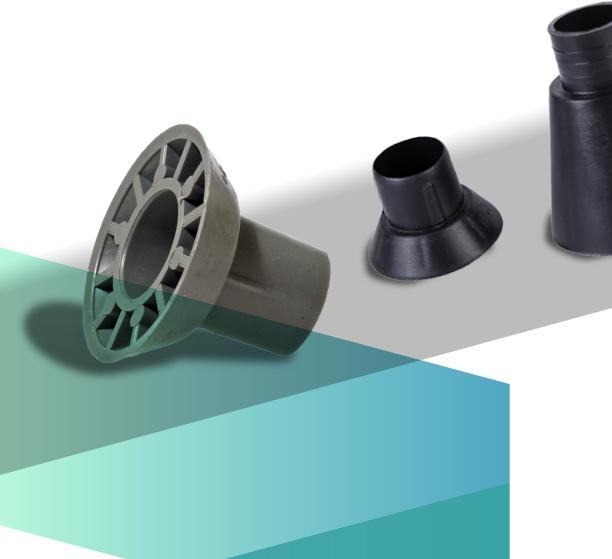

### **PVC Cones**

PVC Cones used at the ends of PVC sleeves and can be easily extracted after the removal of the formwork, to form a chamfered recess for subsequent grouting.

The Tie Rod is inserted through the tie bar PVC sleeving and PVC Cone. The Tie Bolt cones can be removed once striking of the concrete has taken place and the hole filled with Tie Hole Sealer.

# Cones-Expendable

A wide range of single use plastic cones, for use with spacer tubes 22mm to 32mm diameter giving required concrete covers of 10mm, 12mm and 15mm.

| Reference<br>Code | Spacer<br>Tube | Concrete<br>Cover | Pack<br>Size | Weight<br>kg/1000 |
|-------------------|----------------|-------------------|--------------|-------------------|
| N-CONE2210        | K22            | 10mm              | 500          | 4.40 Kg           |
| N-CONE2215        | K22            | 15mm              | 500          | 8.26 Kg           |
| N-CONE2612        | K26            | 12mm              | 500          | 17.10 Kg          |
| N-CONE3212        | K32            | 12mm              | 500          | 12.30 Kg          |

## Cones-Re-Usable

Manufactured from a rigid PVC, this range of cones can be extracted easily for re-use with the aid of a cone key. For use with spacer tubes 22mm to 40mm in diameter, giving concrete covers from 20mm to 50mm.